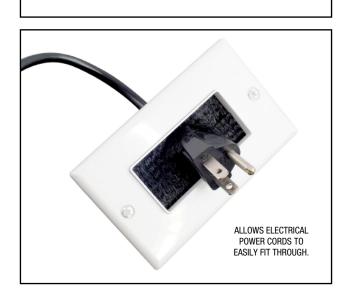

## DECORATOR STYLE PASS THROUGH BRUSH WALL PLATE W/ LARGEST INSERT HOLE SIZE IN INDUSTRY. ALLOWS ELECTRICAL POWER CORD TO FIT THROUGH.

SCP PART#: 253

# PRODUCT SUMMARY

SCP 253 wall plate is designed for application of hiding wires behind wall for clean, professional installation. Ideal for mounting TVs to wall and feeding wires into brush wall plate through wall and down wall to exit for connecting power and HDMI, CAT5/6, etc.

253 wall plate has a large advantage over other comparable brands. SCP's design is the largest width opening in the industry allowing electrical power cords to fit through opening with ease. Compatible with any type of low voltage mounting box or bracket.