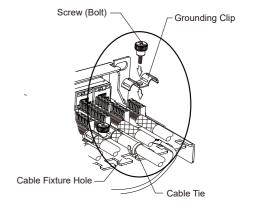

Place grounding clip on the cables, screw on the bolt until the cables are fastened to secure grounding between cable and panel. Use supplied cable ties to tight up the cables.