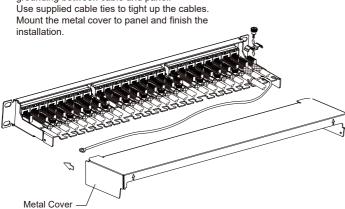

Place grounding clip on the cables, screw on the bolt until the cables are fastened to secure grounding between cable and panel. Use supplied cable ties to tight up the cables.