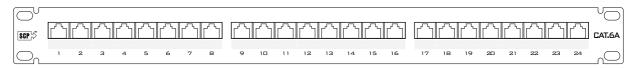

## SCP Part No. 324-6A-SH

24 PORT LOADED 10GBASET SHIELDED PATCH PANEL FOR CAT6/6A, 1RU, - 1EA/BOX