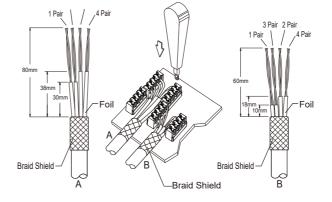

#### 2. Step 2:

Strip and remove cable jacket as recommended length, fold braid shielding back over jacket. Leave the foil on pairs intact, remain the pair foil as suggested length.

### 3. Step 3:

Refer to color coding on labels, allocate the pairs according to color coding in sequence, use punch down tool to press each conductor and trim excess length until all pairs are terminated.