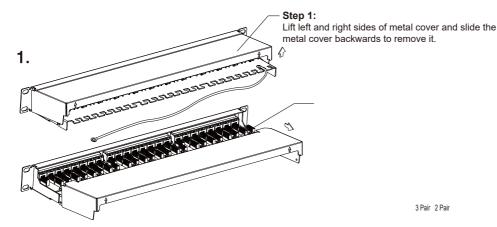

www.scpcat5e.com sales@scpcat5e.com Direct: 954-327-5770

Toll Free: 866-470-5742

## SCP Part No. 324-6A-SH

24 PORT LOADED 10GBASET SHIELDED PATCH PANEL FOR CAT6/6A, 1RU, - 1EA/BOX

# **Installation Manual**



#### **FRONT**





| IDC<br>Terminals P |   | T568A<br>air/Wire Color | T568B<br>Pair/Wire Co <b>l</b> or |                        |
|--------------------|---|-------------------------|-----------------------------------|------------------------|
| Pin 5<br>Pin 4     | 1 | White/Blue<br>Blue      | 1                                 | White/Blue<br>Blue     |
| Pin 1<br>Pin 2     | 2 | White/Green<br>Green    | 2                                 | White/Orange<br>Orange |
| Pin 3<br>Pin 6     | 3 | White/Orange<br>Orange  | 3                                 | White/Green<br>Green   |
| Pin 7<br>Pin 8     | 4 | White/Brown<br>Brown    | 4                                 | White/Brown<br>Brown   |

3 Pair 2 Pair

#### 2. Step 2:

Strip and remove cable jacket as recommended length, fold braid shielding back