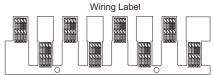

### 3. Step 3:

Refer to color coding on labels, allocate the pairs according to color coding in sequence, use punch down tool to press each conductor and trim excess length until all pairs are terminated.