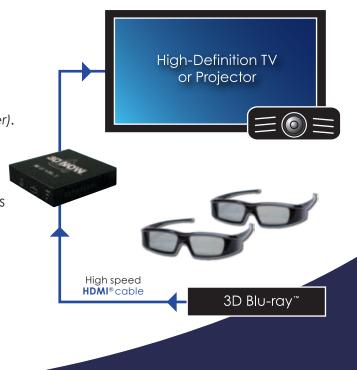

#### **Theater Processor**

The 3DN-200 integrates between your existing high-definition 2D display or projector and your 3D source (3D Blu-ray<sup>™</sup> player, game console or media server). High speed HDMI<sup>®</sup> cables required.

#### Active Shutter Eyewear and RF Emitter

The latest generation of rechargeable eyewear offers the finest 1080p resolution and uninterrupted "insync" 3D performance.

Emitter allows up to a 300 ft. viewing distance and unlimited number of users.