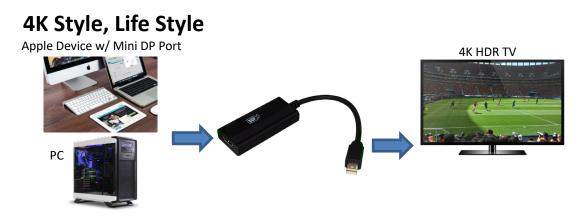

## From PC to 4K Quality HDTV

Use this Mini DisplayPort (Thunderbolt) to HDMI Adapter to connect your PC / Apple Devices and HDTV with ease. This adapter allows you to show mirror or extend desktop content from your source, with true 4K resolution. Whether playing games, movies, or making a business presentation, you could enjoy vivid image of 4K@60Hz display with your friends, and no more blurry images.

Contact SCP for more details: sales@scpcat5e.com

Easily share your devices' content to your friends or business partners, especially for your Apple MacBook, iMac, and Macbook Pro. Enjoy its 4K Ultra HD ability, and connect your devices to HDMI Monitor, HDTV, or Projectors. This is an ideal solution for those who want to share your achievement or entertainment with astonishing image quality.