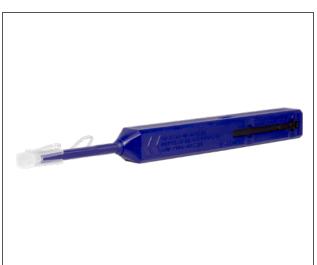

## SCP-EASYFIBER™ PEN CLEANER --800 CLEAN CYCLES FOR 1.25MM LC CONNECTORS - 1EA

SCP PART#: EFT-PENCLEAN-LC

#### **PRODUCT SUMMARY**

The SCP-EasyFiber Pen Cleaner for LC/MU Ferrules is an innovative design of the traditional fiber end-face cleaner. It uses a special dust-free wire material with full contact cleaning ensuring different types of oil and debris will be cleaned with a single click.

This pen cleaner can be used to clean LC and MU connectors, including the female fiber ports.

### FEATURES & BENEFITS

- Cleans 1.25mm LC and MU style fiber connectors and ports
- Cleans male and female ends
- >800 cleaning cycles
- Manufactured with anti-static resin
- Debris-free internal microfibers
- Full sweep lens cleaning
- Audible click during clean cycle
- Simple push operation