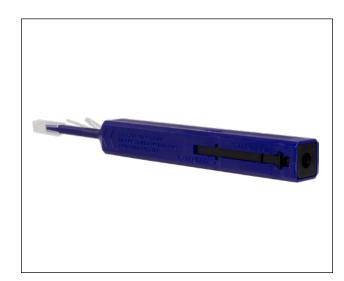

## **PRODUCT SUMMARY**

The SCP-EasyFiber Pen Cleaner for LC/MU Ferrules is an innovative design of the traditional fiber end-face cleaner. It uses a special dust-free wire material with full contact cleaning ensuring different types of oil and debris will be cleaned with a single click.

This pen cleaner can be used to clean LC and MU connectors, including the female fiber ports.

## **FEATURES & BENEFITS**

- Cleans 1.25mm LC and MU style fiber connectors and ports
- · Cleans male and female ends
- >800 cleaning cycles
- Manufactured with anti-static resin
- · Debris-free internal microfibers
- Full sweep lens cleaning
- Audible click during clean cycle
- · Simple push operation