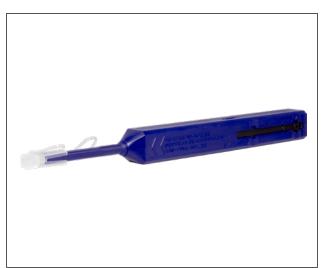

## **PRODUCT SUMMARY**

The SCP-EasyFiber Pen Cleaner for LC/MU Ferrules is an innovative design of the traditional fiber end-face cleaner. It uses a special dust-free wire material with full contact cleaning ensuring different types of oil and debris will be cleaned with a single click.

This pen cleaner can be used to clean LC and MU connectors, including the female fiber ports.

## **FEATURES & BENEFITS**

- Cleans 1.25mm LC and MU style fiber connectors and ports
- · Cleans male and female ends
- >800 cleaning cycles
- Manufactured with anti-static resin
- · Debris-free internal microfibers
- Full sweep lens cleaning
- Audible click during clean cycle
- · Simple push operation