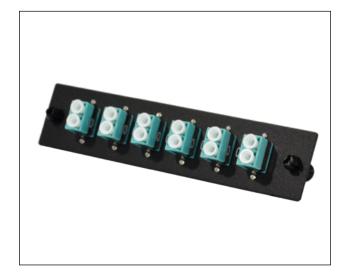

## **PRODUCT SUMMARY**

The 6 multimode duplex LC enclosure panel populates open panel slots in compatible wall-mount enclosures and rack trays. The panel is compatible with LGX-118 panel slots and features push-pin style mounting tabs for quick installation.

## **FEATURES & BENEFITS**

- Fiber coupler/adapter insert for rack trays and wall-mount enclosures
- 6 multimode duplex LC connectors
- Compatible with multimode OM2, OM3 and OM4 fiber
- · Black powder-coated steel
- 5.10" x 1.15" (130mm x 29mm)
- LGX-118 compatible
- Push-pin style mounting tabs

## **SPECIFICATIONS**

| Dimensions                 | 5.10" x 1.15" (130mm x 29mm)                                 |
|----------------------------|--------------------------------------------------------------|
| Material                   | Powder-coated steel                                          |
| Color                      | Black                                                        |
| Compatible Panel Slot Size | LGX-118                                                      |
| Fiber Couplers             | Front: six female duplex LC connectors (12 total connectors) |
|                            | Rear: six female duplex LC connectors (12 total connectors)  |
| Compatible Fiber           | Multimode OM2, OM3 & OM4                                     |
| Compliancy                 | RoHS                                                         |