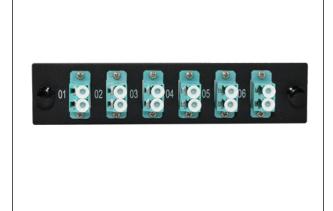

## **PRODUCT SUMMARY**

The 6 multimode duplex LC enclosure panel populates open panel slots in compatible wall-mount enclosures and rack trays. The panel is compatible with LGX-118 panel slots and features push-pin style mounting tabs for quick installation.

## **FEATURES & BENEFITS**

- Fiber coupler/adapter insert for rack trays and wall-mount enclosures
- 6 multimode duplex LC connectors
- Compatible with multimode OM2, OM3 and OM4 fiber
- · Black powder-coated steel
- 5.10" x 1.15" (130mm x 29mm)
- LGX-118 compatible
- Push-pin style mounting tabs

## **SPECIFICATIONS**

| Dimensions                 | 5.10" x 1.15" (130mm x 29mm)                                 |
|----------------------------|--------------------------------------------------------------|
| Material                   | Powder-coated steel                                          |
| Color                      | Black                                                        |
| Compatible Panel Slot Size | LGX-118                                                      |
| Fiber Couplers             | Front: six female duplex LC connectors (12 total connectors) |
|                            | Rear: six female duplex LC connectors (12 total connectors)  |
| Compatible Fiber           | Multimode OM2, OM3 & OM4                                     |
| Compliancy                 | RoHS                                                         |