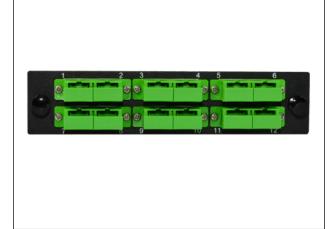

## **PRODUCT SUMMARY**

The 6 single mode duplex SC/APC enclosure panel populates open panel slots in compatible wall-mount enclosures and rack trays. The panel is compatible with LGX-118 panel slots and features push-pin style mounting tabs for guick installation.

## **FEATURES & BENEFITS**

- Fiber coupler/adapter insert for rack trays and wall-mount enclosures
- 6 single mode duplex SC/APC connectors
- Compatible with single mode OS1 and OS2 fiber
- · Black powder-coated steel
- 5.10" x 1.15" (130mm x 29mm)
- LGX-118 compatible
- Push-pin style mounting tabs

## **SPECIFICATIONS**

| Dimensions                 | 5.10" x 1.15" (130mm x 29mm)                                     |
|----------------------------|------------------------------------------------------------------|
| Material                   | Powder-coated steel                                              |
| Color                      | Black                                                            |
| Compatible Panel Slot Size | LGX-118                                                          |
| Fiber Couplers             | Front: six female duplex SC/APC connectors (12 total connectors) |
|                            | Rear: six female duplex SC/APC connectors (12 total connectors)  |
| Compatible Fiber           | Single mode OS1, OS2                                             |
| Compliancy                 | RoHS                                                             |