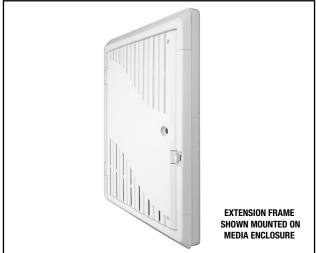

## 18" DEEP EXTENSION FRAME 1.25" INCREASE INTERIOR DEPTH

SCP PART#: HCC-P18-DFE

#### **PRODUCT SUMMARY**

HCC-P18-DFE frame increases interior depth of Media Enclosure by 1" to gain more interior space. Adding DFE frame increases interior depth from 4.00" to 5.25" clearance inside enclosure.

This optional frame increases inside depth for SCP Low Profile Series Enclosures. Ideally used to optimize interior space for larger components, required by major cable companies. Cable company equipment such as wifi gateway towers, larger modems etc. Streaming devices and future proofing technolgy make the DFE frame an integral part for today's homes.