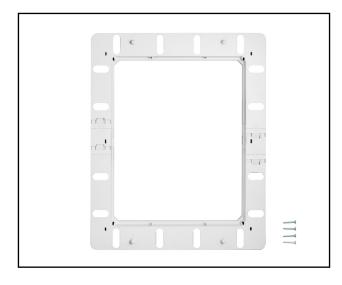

## 18" DEEP EXTENSION FRAME 1.25" INCREASE INTERIOR DEPTH

SCP PART#: HCC-P18-DFE

#### **PRODUCT SUMMARY**

HCC-P18-DFE frame increases interior depth of Media Enclosure by 1" to gain more interior space. Adding DFE frame increases interior depth from 4.00" to 5.25" clearance inside enclosure.

## FEATURES & BENEFITS

- Increases interior depth by 1" for more clearance
- Can be added to current models: HCC-P18-LF
- Stackable frames allow maximizing depth up to 6" when stacking 2 frames
- Snap together design
- Easily installs in seconds
- Convert your low profile frame HCC-P18-LF to increase interior depth in 1" increments
- Paintable
- UL listed, 1863 compliant