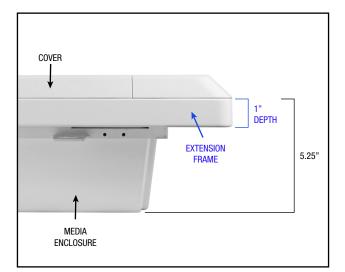

#### **PRODUCT SUMMARY**

HCC-P18-DFE frame increases interior depth of Media Enclosure by 1" to gain more interior space. Adding DFE frame increases interior depth from 4.00" to 5.25" clearance inside enclosure.

#### **PRODUCT DIMENSIONS**

SIZE: 23.25"H x 18.50"L x 1.00"W