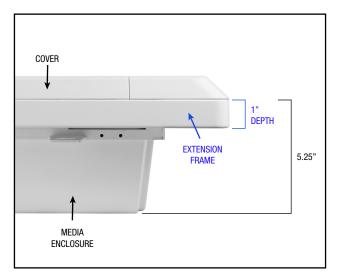

#### **PRODUCT SUMMARY**

HCC-P28-DFE frame increases interior depth of Media Enclosure by 1" to gain more interior space. Adding DFE frame increases interior depth from 4.00" to 5.25" clearance inside enclosure.

#### **PRODUCT DIMENSIONS**

SIZE: 33.25"H x 18.50"L x 1.00"W