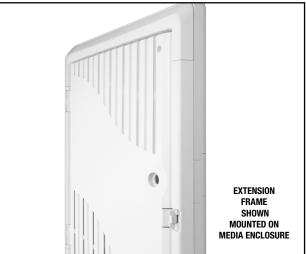

## 28" DEEP EXTENSION FRAME 1.25" INCREASE INTERIOR DEPTH

SCP PART#: HCC-P28-DFE

#### **PRODUCT SUMMARY**

HCC-P28-DFE frame increases interior depth of Media Enclosure by 1" to gain more interior space. Adding DFE frame increases interior depth from 4.00" to 5.25" clearance inside enclosure.

This optional frame increases inside depth for SCP Low Profile Series Enclosures. Ideally used to optimize interior space for larger components, required by major cable companies. Cable company equipment such as wifi gateway towers, larger modems etc. Streaming devices and future proofing technolgy make the DFE frame an integral part for today's homes.