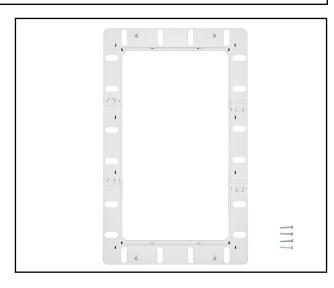

## 28" DEEP EXTENSION FRAME 1.25" INCREASE INTERIOR DEPTH

SCP PART#: HCC-P28-DFE

#### **PRODUCT SUMMARY**

HCC-P28-DFE frame increases interior depth of Media Enclosure by 1" to gain more interior space. Adding DFE frame increases interior depth from 4.00" to 5.25" clearance inside enclosure.