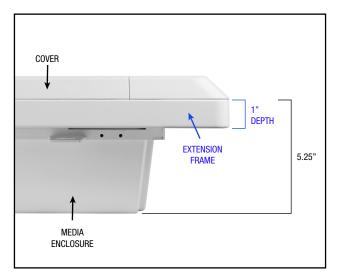

#### **PRODUCT SUMMARY**

HCC-P42-DFE frame increases interior depth of Media Enclosure by 1" to gain more interior space. Adding DFE frame increases interior depth from 4.00" to 5.25" clearance inside enclosure.

#### PRODUCT DIMENSIONS

SIZE: 48.25"H x 18.50"L x 1.00"W

## FEATURES & BENEFITS

- Increases interior depth by 1" for more clearance
- Can be added to current models: HCC-P42-LF
- Stackable frames allow maximizing depth up to 6" when stacking 2 frames
- Snap together design
- · Easily installs in seconds
- Convert your low profile frame HCC-P42-LF to increase interior depth in 1" increments
- Paintable
- UL listed, 1863 compliant