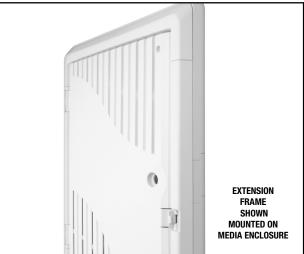

## 42" DEEP EXTENSION FRAME 1.25" INCREASE INTERIOR DEPTH

SCP PART#: HCC-P42-DFE

#### **PRODUCT SUMMARY**

HCC-P42-DFE frame increases interior depth of Media Enclosure by 1" to gain more interior space. Adding DFE frame increases interior depth from 4.00" to 5.25" clearance inside enclosure.

This optional frame increases inside depth for SCP Low Profile Series Enclosures. Ideally used to optimize interior space for larger components, required by major cable companies. Cable company equipment such as wifi gateway towers, larger modems etc. Streaming devices and future proofing technolgy make the DFE frame an integral part for today's homes.