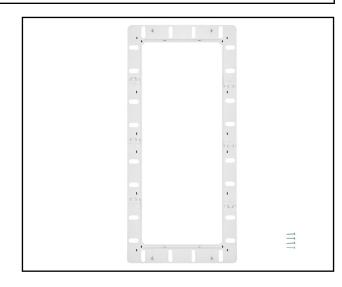

## 42" DEEP EXTENSION FRAME 1.25" INCREASE INTERIOR DEPTH

SCP PART#: HCC-P42-DFE

#### **PRODUCT SUMMARY**

HCC-P42-DFE frame increases interior depth of Media Enclosure by 1" to gain more interior space. Adding DFE frame increases interior depth from 4.00" to 5.25" clearance inside enclosure.

## FEATURES & BENEFITS

- Increases interior depth by 1" for more clearance
- Can be added to current models: HCC-P42-LF
- Stackable frames allow maximizing depth up to 6" when stacking 2 frames
- Snap together design
- · Easily installs in seconds
- Convert your low profile frame HCC-P42-LF to increase interior depth in 1" increments
- Paintable
- UL listed, 1863 compliant