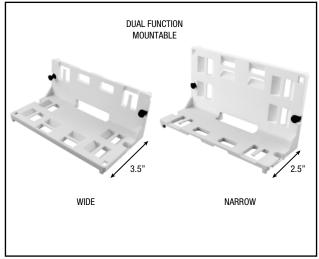

HCC-SMB shelf mounting bracket features a dual mounting shelf surface. Choose larger surface for bulky wifi gateways or smaller surface for modems, hubs, or streaming devices by simply placing push pins in desired holes for best functioanlity. Multiple slotted design allows for easy attachment to bracket using zip tie or velcro.

## **PRODUCT DIMENSIONS**

SIZE: 6.40" WIDE X 3.5" DEEP (INSTALLED AS DEEP SURFACE) 6.40" WIDE X 2.5" DEEP (INSTALLED AS NARROW SURFACE)