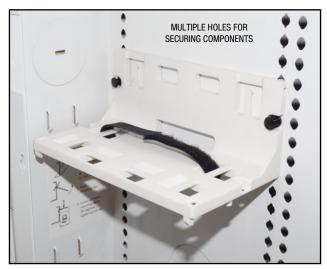

HCC-SMB shelf mounting bracket features a dual mounting shelf surface. Choose larger surface for bulky wifi gateways or smaller surface for modems, hubs, or streaming devices by simply placing push pins in desired holes for best functioanlity. Multiple slotted design allows for easy attachment to bracket using zip tie or velcro.

## **FEATURES & BENEFITS**

- · Lightweight and durable
- Supports up to 6 lbs
- Shelf can serve as divider between service providers
- Universal design fits other brands
- Fits standard holes for easy installation
- Includes push pins
- Multiple slots for securing item to bracket
- Rohs compliant
- UL 1863 compliant