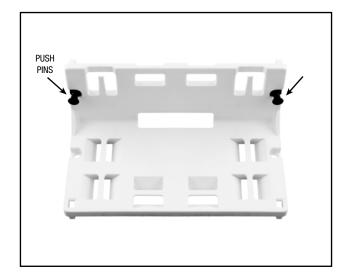

## **PRODUCT SUMMARY**

SCP's Shelf Mounting Bracket increases the functionality of HCC Series plastic or metal distribution enclosures. HCC-SMB is used to support large bulky components up to 6 lbs. HCC-SMB shelf features universal mounting tabs and push pins to fit all brands. HCC-SMB allows ability to manage interior capacity by positioning heavy or bulky components to strategic location within enclosure to gain optimum path for termination of cables and electric power cords.

HCC-SMB shelf mounting bracket features a dual mounting shelf surface. Choose larger surface for bulky wifi gateways or smaller surface for modems, hubs, or streaming devices by simply placing push pins in desired holes for best functioanlity. Multiple slotted design allows for easy attachment to bracket using zip tie or velcro.