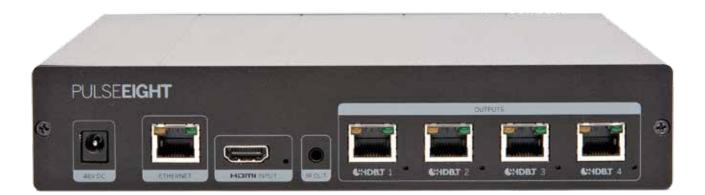

# 1-4 HDBaseT<sup>™</sup> SPLITTER 1x HDMI Input, 4x HDBaseT<sup>™</sup> Outputs

With one HDMI source, you can easily distribute to four simultaneous HDBaseT<sup>™</sup> outputs, additionally the LED indicators let you know which outputs are connected, contributing to the ease of installation.

## **KEY FEATURES**

- Extends HDMI up to distance of 70m over single CAT5e or above cable
- Supports all known HDMI audio formats including Dolby TrueHD, Dolby Atmos, Dolby Digital Plus and DTS-HD Master Audio transmission
- Supports PoH (Power over HDBaseT<sup>™</sup>) to power compatible HDBaseT<sup>™</sup> neo lite receivers
- Compact design
- Rack mountable
- 1x HDMI input that is distributed to 4x HDBaseT™ outputs
- Supports 1080p video and HDCP 1.4 compliant
- Automatic EDID support
- Web based management and remote monitoring support
- One way IR support