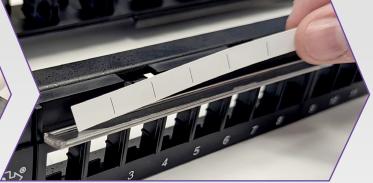

### **Easy to Load Writable Labels**

Removable write-on labels for easy cable identification.

Universal fit with heavy-duty steel construction
Scratch-resistant powder-coat finish
Removable Cable Management Bracket
ANSI/TIA 568.2-D
1 RU
RoHS Compliant
Reach Compliant