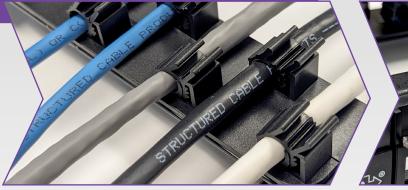

### **Improved Rear Cable Management**

New bracket design includes **Adjustable Clips** that allows a wide range of installation flexibility.