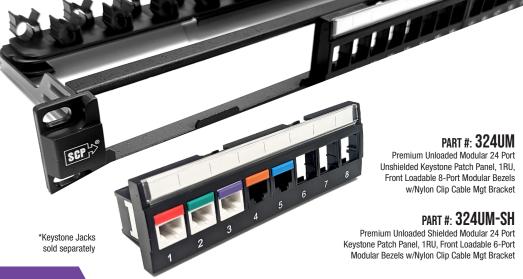

## 24 PORT FRONT-LOADABLE PATCH PANELS

SHIELDED | UNSHIELDED

### **Premium Unloaded Modular Keystone Patch Panels**

SCP Premium Unloaded Patch Panels allow you to easily customize your network panel in the field. This allows you to maximize the use of panel space with multiple configuration options for copper, fiber, and multimedia keystone modules. SCP Premium Unloaded Patch Panels are available in standard 1RU size. Mounts to any 19inch rack, cabinet, or wall bracket. Shielded and unshielded panels all come with rear cable management bars and port labels. Accepts internationally standardized keystone snap-in modules.

# Detachable Front Panels

for **Quick Installation** & **Easy Access**.

No need to remove entire panel. Our front-loadable design makes your life easier.