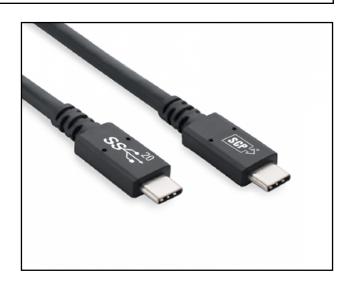

www.scpcat5e.com sales@scpcat5e.com Direct: 954-327-5770

Toll Free: 866-470-5742

20Gbps USB 3.2 Gen 2 SuperSpeed+, Type-C Male/Male, Passive Copper, Backward Compatible, Power Support 5A/20V/100W, Bus Powered, Video Alt Mode up to 8K@60Hz, TPE Jkt - Black

SCP PART#: USBC32-1M

## **PRODUCT SUMMARY**

SCP's USBC32-1M cable can support data transfer rate up to 20Gbps and a level of power up to 5A with 20V voltage. This cable was designed to connect your USB-C devices for data transfer, fast charging, and HD Video.

## **FEATURES**

- USB-IF Certified
- Full-featured USB-C to C
- E-Mark chipset for Power Delivery support
- Compliant with USB 3.2 Gen2 and backwards compatible with USB 3.2 Gen1 and USB 2.0
- Supports data transfer rate up to 20Gbps
- Supports Power Delivery up to 5A/20V/100W
- Supports video display up to 8K at 60Hz through DisplayPort™ Alternate Mode
- Full EMI protection
- OD = 5.2mm, TPE Jacket
- Available Length: 1m/3.2ft