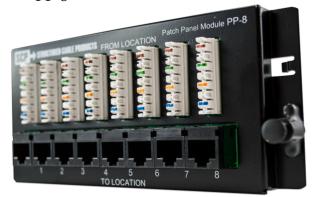

DATA)

### **Description**

The PP-8 patch panel is designed for data application.

#### **Features**

- T568A Wiring Standard
- Eight 110 Punch Down and eight RJ-45 Connections
- Exceeds Category 5E Standards
- Compliant with 10/100BASE-T
- Ideal for Basic Networking Applications
- Easy mount to structured wiring panels ( Prong-Style ) Universal

| Part No. | Port No.<br>(110/K IDC<br>/RJ-45) | IDC<br>Direction | MAX.<br>Location | Dimension<br>L x H (inch) | Wiring    | UL<br>1863 |
|----------|-----------------------------------|------------------|------------------|---------------------------|-----------|------------|
| PP-8     | 8                                 | Horizontal       | 8                | 6.3" x 3"                 | TIA T568A | V          |

### Reference Picture

PP-8



## **Packaging**

- Each in Plain White Box
- Instruction sheet included